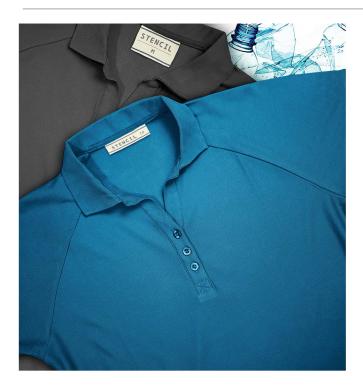

#### **ECO-EFFICIENT PERFORMANCE FIBRE**

- 170g 60% recycled PET Bottles(post-consumer)/ 40% Cool Dry fabric
- 100% traceable process, the PET bottles are carefully repolymerised, spun into high-quality yarn and blended with yarn treated Cool Dry
- · Fine textured weave with matte finish
- Self fabric collar and cuffs with side splits
- Mens has 3-button placket and ladies has open Y-neck with 3 buttons
- ARPANSA certified UPF50+
- Packed in a recycled plastic bag
- Loose pocket (mens only)