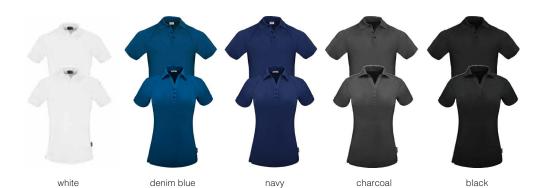

### **Colours**

Weights and measurements are approximate and for guidance only.

| Men's Sizes (Modern Fit)  | XS   | S    |      | M    | L  | XL   |    | 2XL  | 3XL  | . 5  | XL |
|---------------------------|------|------|------|------|----|------|----|------|------|------|----|
| Half Chest (cm):          | 48.5 | 5 51 | 53.5 |      | 56 | 58.5 |    | 61   | 63.5 | 68   |    |
| Ladies Sizes (Modern Fit) | 6    | 8    | 10   | 12   | 14 | 16   | 18 | 20   | 22   | 24   | 26 |
| Half Chest (cm):          | 43   | 45.5 | 48   | 50.5 | 53 | 55.5 | 58 | 60.5 | 63   | 66.5 | 69 |